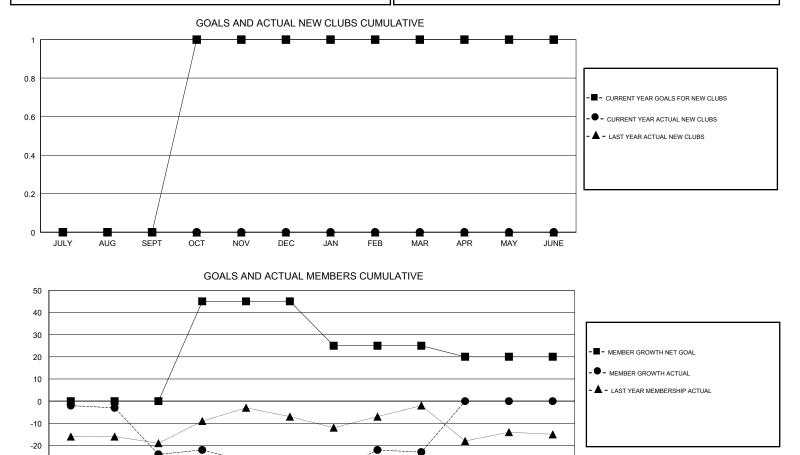

## GMT CA

|                       | Club          | S         |               |                       | Mei                       | mbers                   |                                                    |
|-----------------------|---------------|-----------|---------------|-----------------------|---------------------------|-------------------------|----------------------------------------------------|
| RESULTS FOR 2017-2018 |               |           |               | RESULTS FOR 2017-2018 |                           |                         |                                                    |
| QUARTER               | NEW CLUB GOAL | NEW CLUBS | DROPPED CLUBS | QUARTER               | MEMBER GROWTH NET<br>GOAL | MEMBER GROWTH<br>ACTUAL | DROPPED<br>MEMBERS ACTUAL<br>(including transfers) |
| JULY/AUG/SEPT         | 0             | 0         | 0             | JULY/AUG/SEPT         | 0                         | 17                      | 37                                                 |
| OCT/NOV/DEC           | 1             | 0         | 0             | OCT/NOV/DEC           | 45                        | 24                      | 25                                                 |
| JAN/FEB/MAR           | 0             | 0         | 0             | JAN/FEB/MAR           | -20                       | 39                      | 31                                                 |
| APR/MAY/JUNE          | 0             | 0         | 0             | APR/MAY/JUNE          | -5                        | 0                       | 0                                                  |